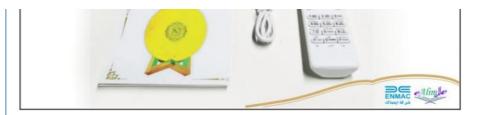

### **Accessories**

| 系          | *1 |
|------------|----|
| 模型         | *1 |
|            | *1 |
| 木托<br>用 手册 | *1 |
| 用手册        | *1 |
| 吉夫特盒       | *1 |

| 月球大小        | 150毫米=5.9in=0.492英尺 |
|-------------|---------------------|
| 月重          | 320克                |
| 1 置 附件重量的月亮 | 540克                |
|             | 155*157*170毫米       |
| 1箱数量        | 18 pcs              |
|             | 485*345*535毫米       |
| 中巴          | 0.0895              |
|             | 9.9kg               |
| 1箱毛重        | 10.9kg              |