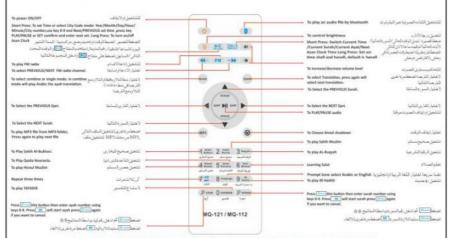

# Packing Box

USB Charging port
to Turn on: press the metal contact at the
bottom for two seconds to start.
Continue to touch the contact, you can go
to the light switch mode, in order: warm light,
cold light, red, green, blue, yellow, pink,
blue, white, and circulation, to
Shut down: long press the bottom metal

contact for two seconds.

if you plan to turn off device for long time,please turn off from ON/OFF switch on device to preserve battery for long time. إذا أردت الحفاظة على عمر أطول للبطارية يرجى أغلاق الجهاز من نور التشغيل أو الإيقا