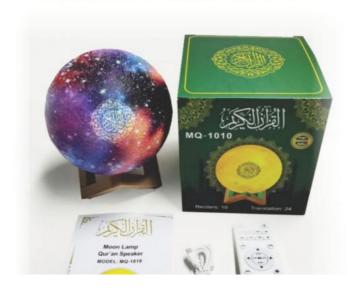

# Color Texture Quran Player MQ - 1010C Moon Lamp **Speaker**

# Color Texture Quran Player MQ - 1010C Moon Lamp Speaker

### Overview

| FCC, ce                  |
|--------------------------|
| MQ-1010C                 |
| Muslim Electronic        |
| 16GB                     |
| 16 Colors                |
| Suppport                 |
| 19 Famous Reciters Voice |
| eAlim                    |
| Guangdong, China         |
| ABS Plastic              |
| 150mm                    |
| Fast Key                 |
| Support                  |
|                          |

### **Accessories**

| 系          | *1 |
|------------|----|
| 模型         | *1 |
|            | *1 |
| 木托<br>用 手册 | *1 |
| 用手册        | *1 |
| 吉夫特盒       | *1 |

| 月球大小        | 150毫米=5.9in=0.492英尺 |
|-------------|---------------------|
| 月重          | 320克                |
| 1 置 附件重量的月亮 | 540克                |
|             | 155*157*170毫米       |
| 1箱数量        | 18 pcs              |
|             | 485*345*535毫米       |
| 中巴          | 0.0895              |
|             | 9.9kg               |
| 1箱毛重        | 10.9kg              |