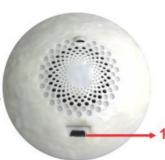

# Packing Box

USB Charging port
to Turn on: press the metal contact at the
bottom for two seconds to start.
Continue to touch the contact, you can go
to the light switch mode, in order: warm light,
cold light, red, green, blue, yellow, pink,
blue, white, and circulation, to
Shut down: long press the bottom metal

contact for two seconds.

if you plan to turn off device for long time,please turn off from ON/OFF switch on device to preserve battery for long time. إذا أردت الحفاظة على عمر أطول للبطارية يرجى أغلاق الجهاز من نور التشغيل أو الإيقا