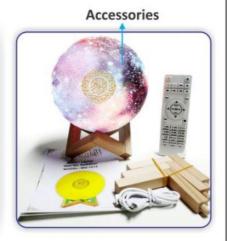

### **Accessories**

| 系          | *1 |
|------------|----|
| 模型         | *1 |
|            | *1 |
| 木托<br>用 手册 | *1 |
| 用手册        | *1 |
| 吉夫特盒       | *1 |

| 月球大小        | 150毫米=5.9in=0.492英尺 |
|-------------|---------------------|
| 月重          | 320克                |
| 1 置 附件重量的月亮 | 540克                |
|             | 155*157*170毫米       |
| 1箱数量        | 18 pcs              |
|             | 485*345*535毫米       |
| 中巴          | 0.0895              |
|             | 9.9kg               |
| 1箱毛重        | 10.9kg              |